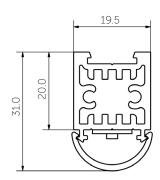

## ADDITIONAL INFORMATION

Task lighting over kitchen islands or reception counters, mirror lighting **Applications** 

Installation Interior or exterior (with IP65 rated LED strip).

Extruded aluminium body, PMMA diffuser, aluminium end caps. Materials