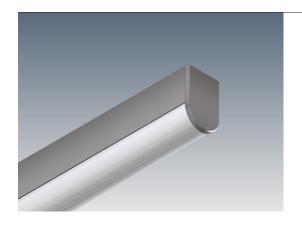

# Sideways Sally 20C

The Sideways Sally 20C extrusion is a compact uplight/downlight solution providing powerful LED lighting. A versatile system suitable for various mounting options, Sideways Sally 20C can be surface mounted, wall mounted and suspended. The concealed mounting clip provides a quick and secure fixing to joinery. Both wire and rod suspension options are available for the Sideways Sally 20C extrusion.

## ADDITIONAL INFORMATION

Task lighting over kitchen islands or reception counters, mirror lighting **Applications** 

Installation Interior or exterior (with IP65 rated LED strip).

Extruded aluminium body, PMMA diffuser, aluminium end caps. Materials