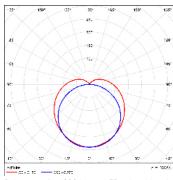

ble base 60. recessed



CB-80-SM-S / CB-80-SM-W



SWK-1-2M / SWK-1-4M



SRK-1-S / SRK-1-W Rod suspension kit (rod not incl.)



SRK-6-S / SRK-6-W Rod suspension kit (rod not incl.)



ROD-0.5M / ROD-1M / ROD-2M WB-SS20 Suspension rod - 0.5m, 1m, 2m Wall bracket





JN-120-12 120 degree joiner



JN-135-12 135 degree joiner

## ADDITIONAL INFORMATION

Task lighting over kitchen islands or reception counters, mirror lighting **Applications** 

Installation Interior or exterior (with IP65 rated LED strip).

Extruded aluminium body, PMMA diffuser, aluminium end caps. Materials

Finish Natural silver anodised or custom powder coat.

Light source LED ribbon strip.

24V DC - remote driver options ranging from 6W up to 320W. Power supply

Dimmable Various options available, please enquire.





Polar curve for 1890 lumen LED strip with satin